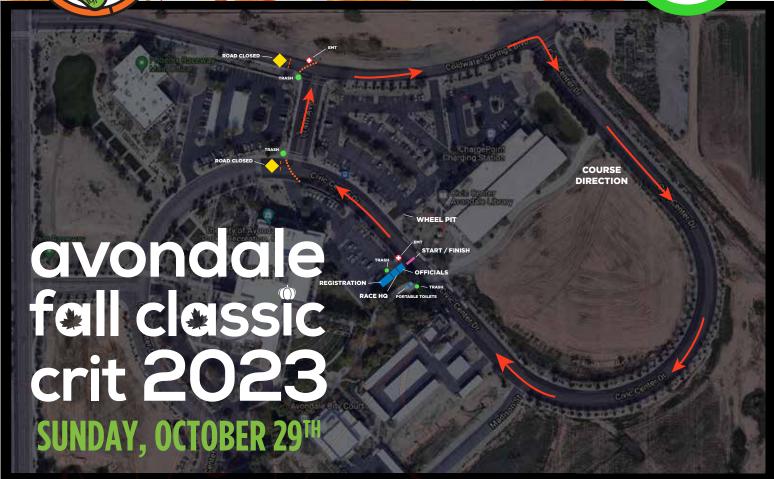

## **DIRECTIONS:**

### Directions from I-10/I-17 interchange:

Head west on I-10 to exit 131 (Avondale Blvd). Exit and turn left on N. Avondale Blvd. Turn left onto W. Coldwater Springs Blvd. for main parking or left onto W. Civic Center Dr. for additional parking. Use address for GPS: 11325 W. Civic Center Dr. Avondale, AZ, 85323

# **ADDITIONAL INFO:**

- All race traffic is to enter venue on Coldwater Springs Blvd. or W. Jefferson St. The is no parking on W. Madison St. due to the police station. Your car will be towed..
- · No parking in library parking lot.
- · Wheels in, wheels out. Free lap for mechanicals.
- No urinating or changing in public.
   Portable restrooms will be provided.
- · Lapped riders may be pulled.